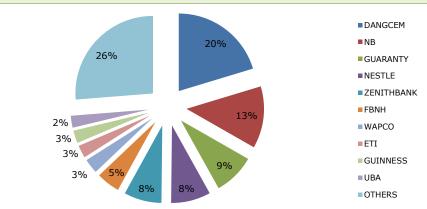

ack the performance of the constituent companies of the NSE 30 Index and to replicate the price and yield performance of the Index.

### INDEX DESCRIPTION

The NSE 30 Index comprises of the top 30 companies listed on the Nigerian Stock Exchange ("NSE") in terms of market capitalization and liquidity and is a price index weighted by adjusted market capitalization.

### **PERFORMANCE HISTORY**<sup>1</sup>

| RETURN                   | ETF PRICE | NSE-30 | NSE ALSI |
|--------------------------|-----------|--------|----------|
| Return from Listing Date | 10.712%   | 9.793% | 7.715%   |
| Month to Date            | 9.445%    | 9.026% | 7.766%   |
| Quarter to Date          | 10.329%   | 9.375% | 7.036%   |
| 1 – Year return          | n.a.      | n.a.   | n.a.     |



**TOP TEN HOLDINGS** 



\*Holdings are subject to change

## Contact Details:

| Tel:           | +234 (1) 2700657-8;                         |
|----------------|---------------------------------------------|
| Website:       | www.vetiva.com/funds                        |
| Email address: | <u>funds@vetiva.com</u><br>sales@vetiva.com |



# VETIVA GRIFFIN 30 EXCHANGE TRADED FUND ("VG 30 ETF")

#### Notes:

- 1. The performance quoted represents past performance and does not guarantee future results. Investment return and principal value of an investment will fluctuate so that an investor's shares, when sold or redeemed, may be worth more or less that the original cost. Current performance may be lower or higher than the performance quoted. Performance data current to the most recent month end may be obtained b