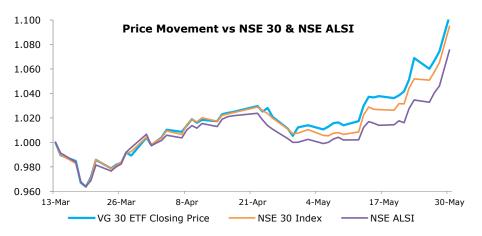

### **PERFORMANCE HISTORY**<sup>1</sup>

| RETURN                   | ETF PRICE | NSE-30 | NSE ALSI |
|--------------------------|-----------|--------|----------|
| Return from Listing Date | 10.712%   | 9.793% | 7.715%   |
| Month to Date            | 9.445%    | 9.026% | 7.766%   |
| Quarter to Date          | 10.329%   | 9.375% | 7.036%   |
| 1 – Year return          | n.a.      | n.a.   | n.a.     |