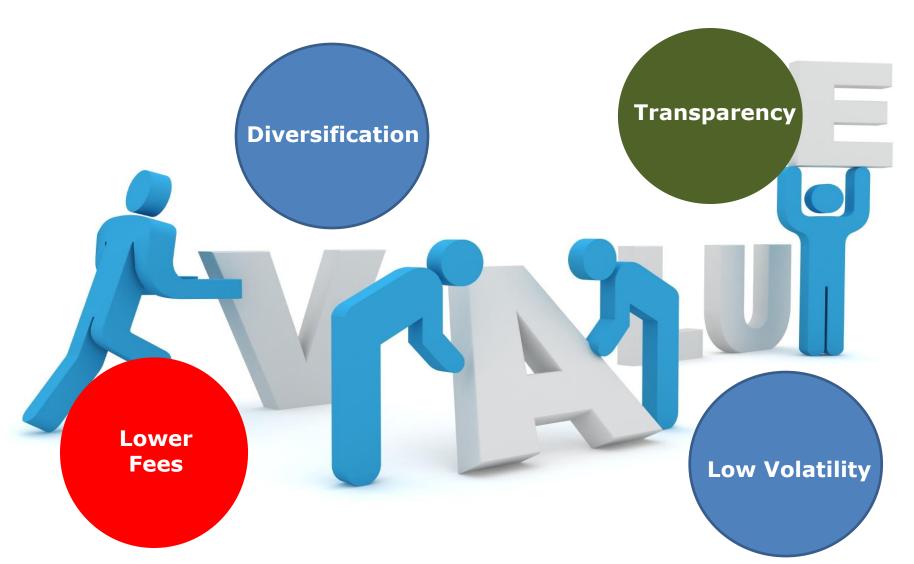

#### INVESTOR PROTECTION

- Regulatory Oversight: The Fund will be regulated by the Securities & Exchange Commission and the Nigerian Stock Exchange.
- Trust Structure: A Trustee
  has been appointed to ensure
  adherence to the Trust Deed
  and the underlying assets will
  be held in a Trust Account.
- Custodianship: The underlying assets of the VG 30 ETF would be held by a custodian on behalf of the ETF Trust. The Register of unit holders will be independently kept by the Transfer Agent (CSCS).