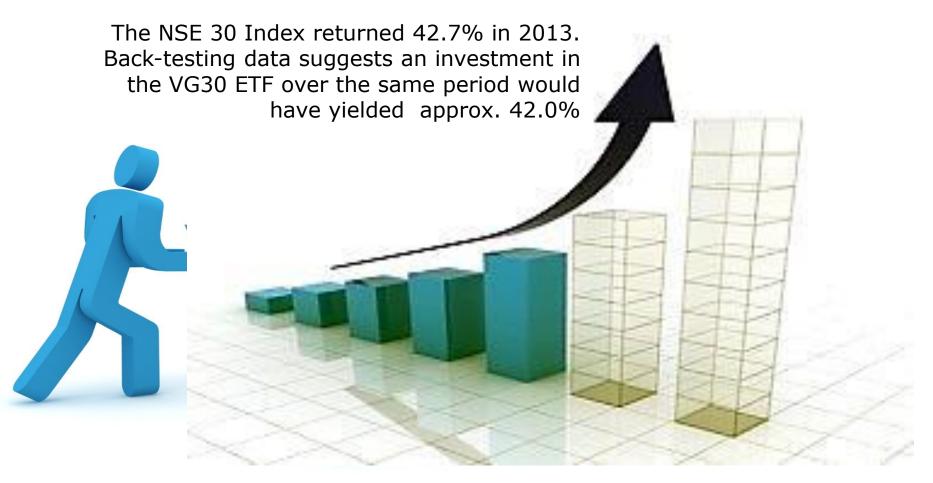

## SUMMARY: KEY FUND FEATURES

- The components of the NSE-30 Index are already listed on the Nigerian Stock Exchange and this facilitates Pricing Transparency. The NAV or Value of the VG 30 ETF Securities is 1/100 of the NSE 30 Index (Adjusted for fund expenses);
- Vetiva Securities has been appointed as the Authorised Dealer to the ETF;
- There are independent parties (Trustees and Custodian) who hold the Securities on behalf of the Investors and ensure that underlying assets are in place for each issued security.

## BENEFITS TO THE INVESTOR - VG 30 ETF